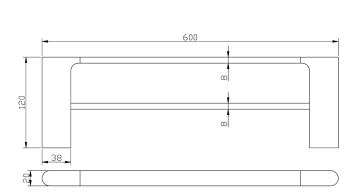

## Cora Double Towel Rail

5302-600

## Information

Finish: Chrome

Material: Brass & Zinc Alloy

Size: 600mm