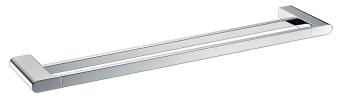

## Cora Double Towel Rail

5302-600

## Information

Finish: Chrome

Material: Brass & Zinc Alloy

Size: 600mm